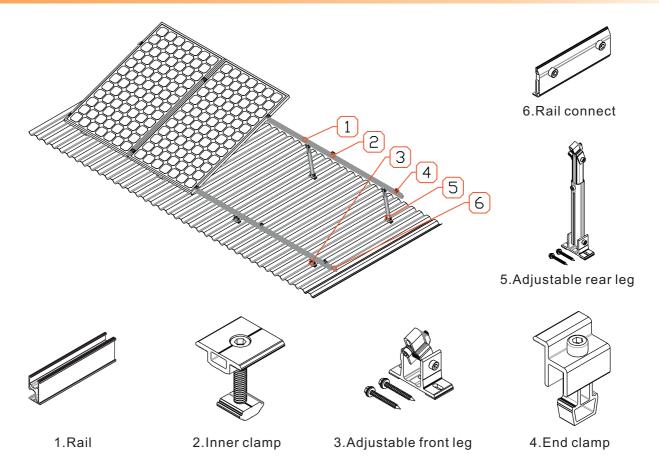

All Products pre-assembled before shipment, to make the installation easy and quickly. Unique design of inner and outer tube with adjustable Joint, made structure stronger, different from the same type products on the market today, and widely compatible with standing seam clamps.

Unique designed of Inner&End clamps are used for 30-40mm thickness solar modules. A design that includes major specifications saves you inventory cost, quick and easy to install. Innovative design of rail connect base-support can effectively increase the product strength, ensure the safety of the product use.